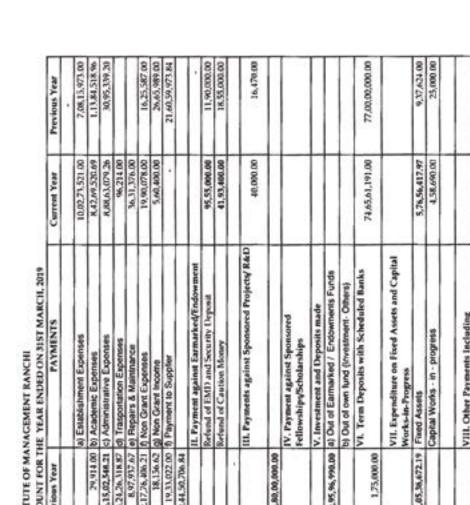

| ×        |
|         | Ē        |
|         | Ur,      |
|         | 5        |
| 킃       | z        |
| ΰ       | õ        |
| ş       | ő        |
|         | ENDER    |
| ž       | a        |
| t       | Æ        |
| 5       |          |
| EM      | 2        |
| R       | 4        |
| Q.      | ٠        |
| MANAGEM | ω.       |
| 5       | Ξ        |
| ÷       | 5        |
| 2       | 8        |
| OF N    | <u>ک</u> |
|         | te:      |
| STITUTE | 3        |
| 2       | 2        |
| E       | в        |
| 5       | ŭ        |
| ź.      | ₹        |
| N ENST  | yn,      |
|         | 5        |
| VDIAN   | 6        |
| 0       | 3        |
| ≤.      | ۶        |
|         | 5        |
|         | -        |
|         | 븟        |
|         | 2        |
|         |          |







| 1,22,67,63,666.84 | 1,22,67,20,976,67 | TOTAL                                     | 1,22,67,63,666.84 | 1,22,67,20,976.67 | TOTAL                                         |
|-------------------|-------------------|-------------------------------------------|-------------------|-------------------|-----------------------------------------------|
|                   |                   |                                           |                   |                   |                                               |
|                   | 26,15,021.00      | g/ AXIS Bank A/C 919010019035140          |                   |                   |                                               |
| 76,55,458,01      | 5e,45,619.30      | []) YES Bank A/C 008094600000174          | 1,94,52,898.